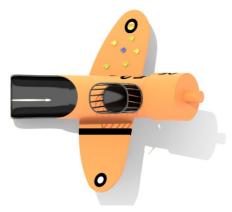

**Product Specifications:** 

Safety Zone: 790x760cm

Age Range: 5-12 Years

Child Capacity: 6-10

Fall Height: 180cm

Dimension: 420x390x296cm

Model Number: CP03