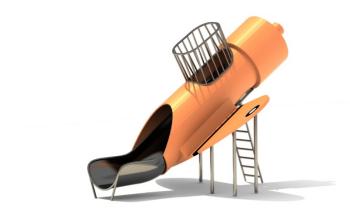

**Product Specifications:** 

Safety Zone: 790x760cm

Age Range: 5-12 Years

Child Capacity: 6-10

Fall Height: 180cm

Dimension: 420x390x296cm

Model Number: CP03