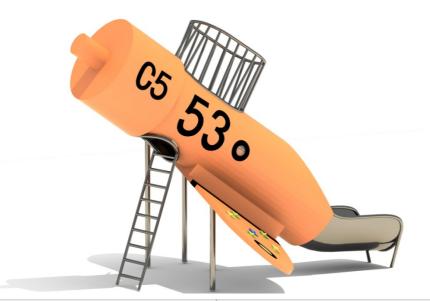

**Product Specifications:** 

Safety Zone: 790x760cm

Age Range: 5-12 Years

Child Capacity: 6-10

Fall Height: 180cm

Dimension: 420x390x296cm

Model Number: CP03