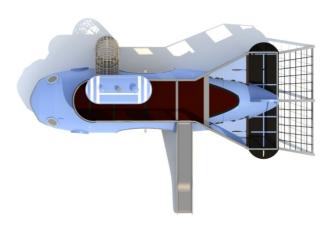

# **Product Specifications:**

Model Number: CP04

Dimension: 970x600x400cm Safety Zone: 1340x970cm Age Range: 5-12 Years Child Capacity: 36-40 Fall Height: 180cm