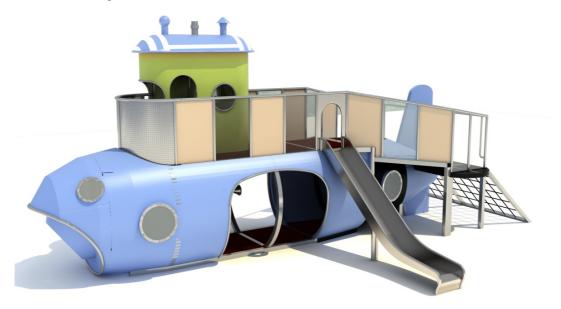

# **Product Specifications:**

Model Number: CP04

Dimension: 970x600x400cm Safety Zone: 1340x970cm Age Range: 5-12 Years Child Capacity: 36-40 Fall Height: 180cm