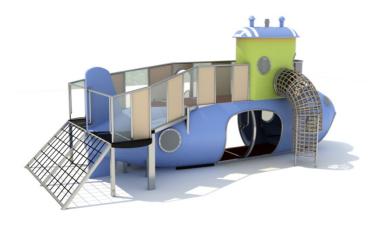

# **Product Specifications:**

Model Number: CP04

Dimension: 970x600x400cm Safety Zone: 1340x970cm Age Range: 5-12 Years Child Capacity: 36-40 Fall Height: 180cm