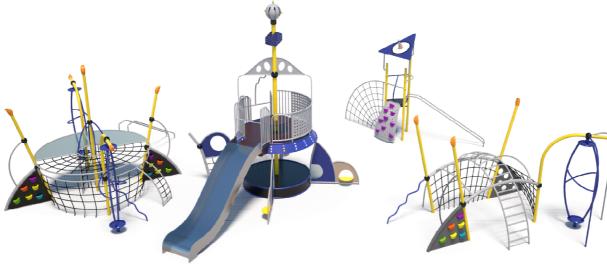

## **Product Specifications:**

Model Number: CP06 Dimension: 1780x1035x513cm Safety Zone: 2150x1405cm Age Range: 5-12 Years **Child Capacity:** Fall Height: 213cm