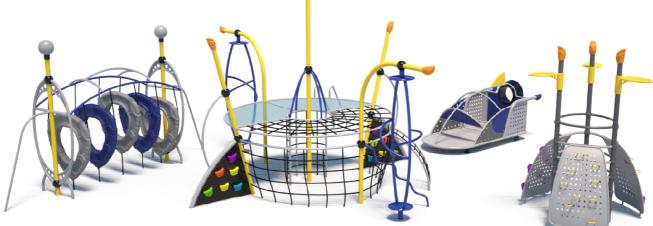

## **Product Specifications:**

Model Number: CP07 Dimension: 1000x867x353cm Safety Zone: 1370x1237cm Age Range: 5-12 Years **Child Capacity:** Fall Height: 213cm