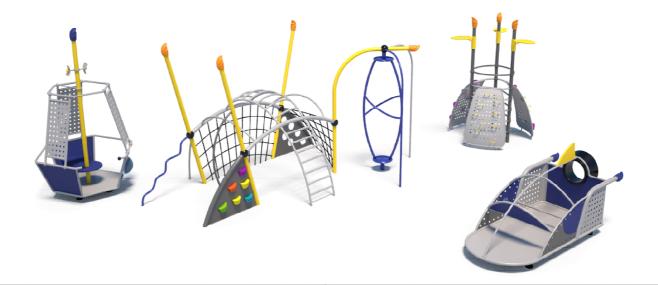

# **Product Specifications:**

Model Number: CP08

**Dimension:** 1000x867x353cm **Safety Zone:** 1370x1237cm **Age Range:** 5-12 Years

Child Capacity: Fall Height: 213cm