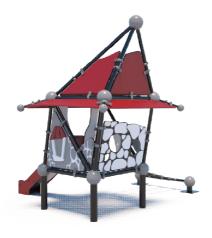

# **Product Specifications:**

Model Number: CP09

Dimension: 750x715x360cm Safety Zone: 1120x1085cm Age Range: 2-12 Years Child Capacity: 6-10 Fall Height: 60cm