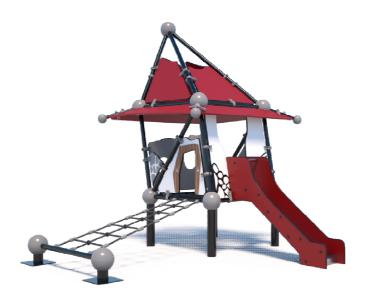

# **Product Specifications:**

Model Number: CP09

Dimension: 750x715x360cm Safety Zone: 1120x1085cm Age Range: 2-12 Years Child Capacity: 6-10 Fall Height: 60cm