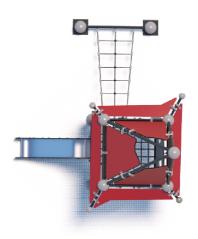

# **Product Specifications:**

Model Number: CP09

Dimension: 750x715x360cm Safety Zone: 1120x1085cm Age Range: 2-12 Years Child Capacity: 6-10 Fall Height: 60cm