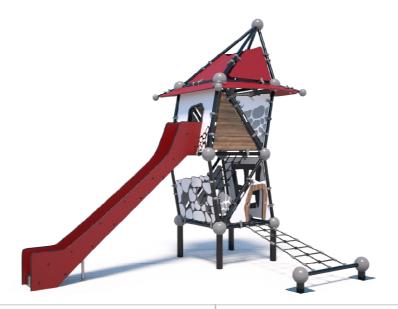

# **Product Specifications:**

Model Number: CP10

Dimension: 930x715x500cm Safety Zone: 1300x1085cm Age Range: 2-12 Years Child Capacity: 10-14 Fall Height: 210cm