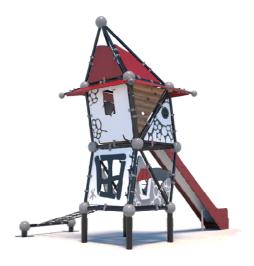

# **Product Specifications:**

Model Number: CP10

Dimension: 930x715x500cm Safety Zone: 1300x1085cm Age Range: 2-12 Years Child Capacity: 10-14 Fall Height: 210cm