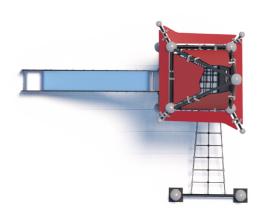

# **Product Specifications:**

Model Number: CP10

Dimension: 930x715x500cm Safety Zone: 1300x1085cm Age Range: 2-12 Years Child Capacity: 10-14 Fall Height: 210cm