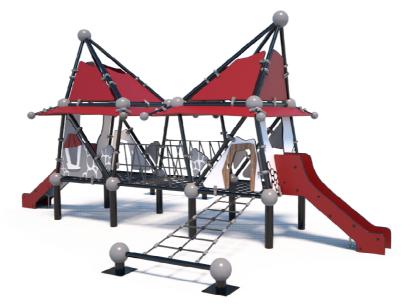

# Product Specifications:

Model Number: CP11 Dimension: 1200x930x360cm Safety Zone: 1570x1300cm Age Range: 2-12 Years Child Capacity: 16-20 Fall Height: 60cm

### Slide: Stainless steel