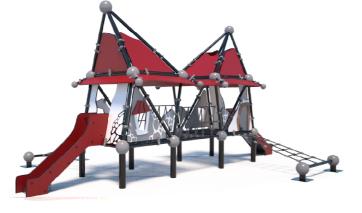

# Product Specifications:

Model Number: CP11 Dimension: 1200x930x360cm Safety Zone: 1570x1300cm Age Range: 2-12 Years Child Capacity: 16-20 Fall Height: 60cm

### Slide: Stainless steel