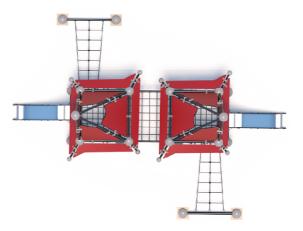

# Product Specifications:

Model Number: CP11 Dimension: 1200x930x360cm Safety Zone: 1570x1300cm Age Range: 2-12 Years Child Capacity: 16-20 Fall Height: 60cm