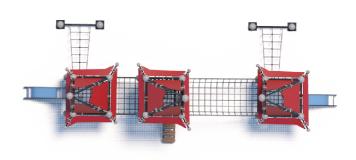

# **Product Specifications:**

Model Number: CP12

Dimension: 1630x870x500cm Safety Zone: 2000x1240cm Age Range: 2-12 Years Child Capacity: 20-24 Fall Height: 210cm