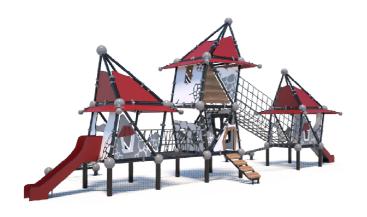

# **Product Specifications:**

Model Number: CP12

Dimension: 1630x870x500cm Safety Zone: 2000x1240cm Age Range: 2-12 Years Child Capacity: 20-24 Fall Height: 210cm