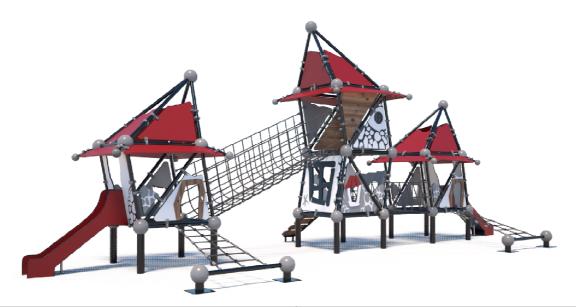

# **Product Specifications:**

Model Number: CP12

Dimension: 1630x870x500cm Safety Zone: 2000x1240cm Age Range: 2-12 Years Child Capacity: 20-24 Fall Height: 210cm