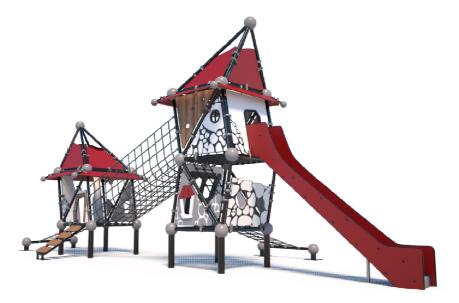

# **Product Specifications:**

Model Number: CP13

Dimension: 1510x800x500cm Safety Zone: 1880x1170cm Age Range: 2-12 Years Child Capacity: 16-20 Fall Height: 210cm