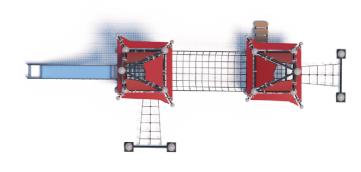

# **Product Specifications:**

Model Number: CP13

Dimension: 1510x800x500cm Safety Zone: 1880x1170cm Age Range: 2-12 Years Child Capacity: 16-20 Fall Height: 210cm