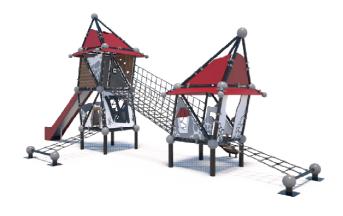

# **Product Specifications:**

Model Number: CP13

Dimension: 1510x800x500cm Safety Zone: 1880x1170cm Age Range: 2-12 Years Child Capacity: 16-20 Fall Height: 210cm