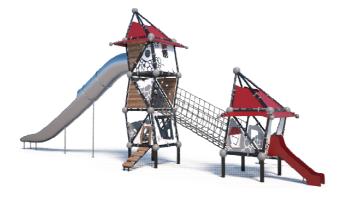

# Product Specifications:

Model Number: CP14 Dimension: 2000x870x630cm Safety Zone: 2370x1240cm Age Range: 2-12 Years Child Capacity: 16-20 Fall Height: 210cm