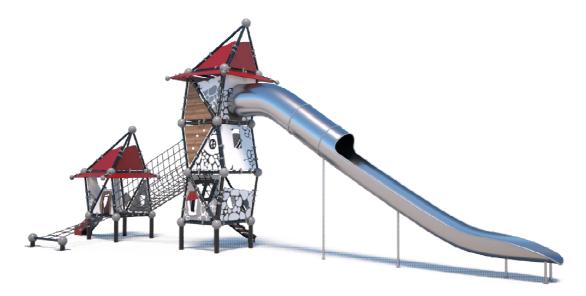

# Product Specifications:

Model Number: CP14 Dimension: 2000x870x630cm Safety Zone: 2370x1240cm Age Range: 2-12 Years Child Capacity: 16-20 Fall Height: 210cm