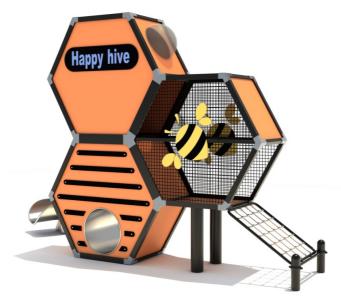

## **Product Specifications:**

Model Number: CP15 Dimension: 670x360x402cm Safety Zone: 1040x730cm Age Range: 5-12 Years Child Capacity: 16-20 Fall Height: 100cm