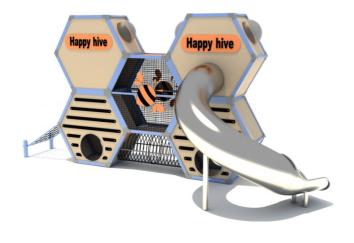

# **Product Specifications:**

Model Number: CP16

Dimension: 890x360x402cm Safety Zone: 1260x730cm Age Range: 5-12 Years Child Capacity: 20-24 Fall Height: 100cm