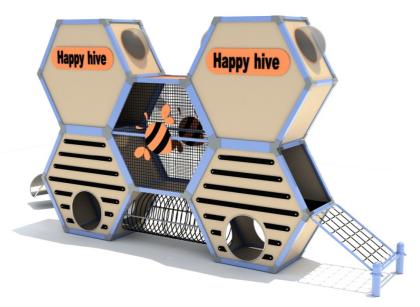

# **Product Specifications:**

Model Number: CP16

Dimension: 890x360x402cm Safety Zone: 1260x730cm Age Range: 5-12 Years Child Capacity: 20-24 Fall Height: 100cm