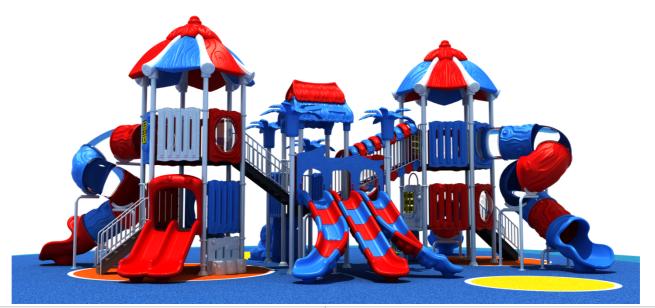

# **Product Specifications:**

Model Number: FT05 Post Diameter: 114mm(4.5") Dimension: 1200x780x560cm Safety Zone: 1570x1150cm Age Range: 5-12 Years Child Capacity: 66-70 Fall Height: 150cm