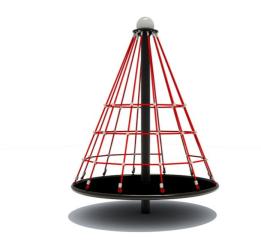

# **Product Specifications:**

Model Number: RNP18 Dimension: 200x200x255cm Safety Zone: 570x570cm Age Range: 5-12 Years Child Capacity: 10-15 Fall Height: 120cm

### Support Post:

This will be 4.5"(114mm) OD phosphate dipped steel tubing, finished with polyester powder coating

### **Climbing Nets:**

This will be 16mm diameter, polyamide (nylon) rope cable with UV protection and fire retardant solution. Each rope consists of 6 strands each containing 24 steel reinforcing strands within a polyamide sleeve, wrapped around a solid polyamide core for a total of 144 steel reinforcing strands; each end of the cable having a junction loop attached onto the cable with a finished aluminum sleeve and lined with a galvanized steel wear bar. Edge ropes will contain a solid core of wound steel cables in place of the polyamide core for a total of 168 steel reinforcing strands. Rope shall achieve a Class 7-8 Colourfastness rating