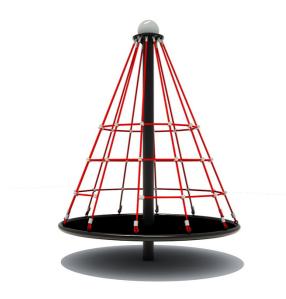

# **Product Specifications:**

Model Number: RNP18 Dimension: 200x200x255cm Safety Zone: 570x570cm Age Range: 5-12 Years Child Capacity: 10-15 Fall Height: 120cm

### Support Post:

This will be 4.5"(114mm) OD phosphate dipped steel tubing, finished with polyester powder coating

### **Climbing Nets:**

This will be 16mm diameter, polyamide (nylon) rope cable with UV protection and fire retardant solution. Each rope consists of 6 strands each containing 24 steel reinforcing strands within a polyamide sleeve, wrapped around a solid polyamide core for a total of 144 steel reinforcing strands; each end of the cable having a junction loop attached onto the cable with a finished aluminum sleeve and lined with a galvanized steel wear bar. Edge ropes will contain a solid core of wound steel cables in place of the polyamide core for a total of 168 steel reinforcing strands. Rope shall achieve a Class 7-8 Colourfastness rating