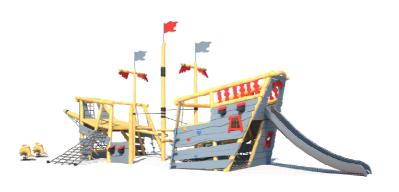

# **Product Specifications:**

Model Number: WP02

Dimension: 1447x714x564cm Safety Zone: 1817x1084cm Age Range: 5-12 Years Child Capacity: 26-30 Fall Height: 150cm