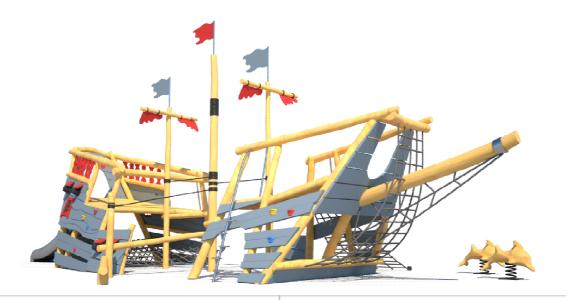

# **Product Specifications:**

Model Number: WP02

Dimension: 1447x714x564cm Safety Zone: 1817x1084cm Age Range: 5-12 Years Child Capacity: 26-30 Fall Height: 150cm