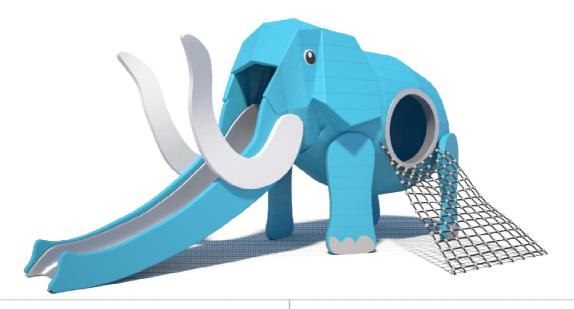

# **Product Specifications:**

Model Number: WP04
Dimension: 610x340x300cm
Safety Zone: 980x710cm
Age Range: 5-12 Years
Child Capacity: 16-20
Fall Height: 120cm