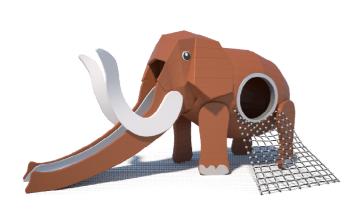

# **Product Specifications:**

Model Number: WP04
Dimension: 610x340x300cm
Safety Zone: 980x710cm
Age Range: 5-12 Years
Child Capacity: 16-20
Fall Height: 120cm