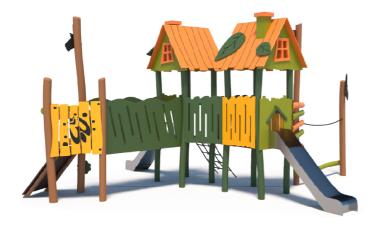

## **Product Specifications:**

Model Number: WP06 Dimension: 655x587x323cm Safety Zone: 1025x957cm Age Range: 5-12 Years Child Capacity: 26-30 Fall Height: 90cm