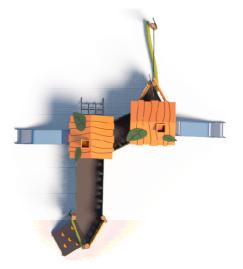

## **Product Specifications:**

Model Number: WP06 Dimension: 655x587x323cm Safety Zone: 1025x957cm Age Range: 5-12 Years Child Capacity: 26-30 Fall Height: 90cm