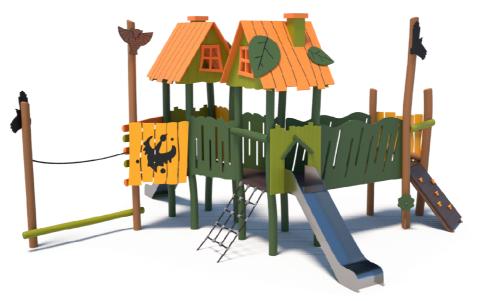

## **Product Specifications:**

Model Number: WP06 Dimension: 655x587x323cm Safety Zone: 1025x957cm Age Range: 5-12 Years Child Capacity: 26-30 Fall Height: 90cm