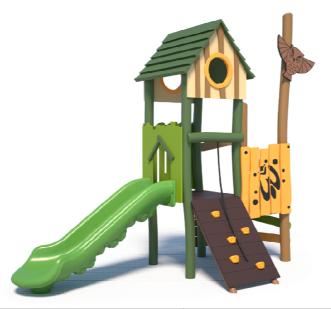

# **Product Specifications:**

Model Number: WP07

Dimension: 394x190x319cm Safety Zone: 764x560cm Age Range: 5-12 Years Child Capacity: 10-14 Fall Height: 90cm