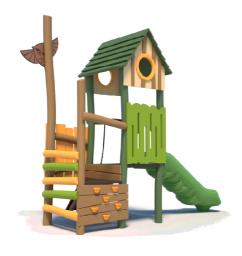

# **Product Specifications:**

Model Number: WP07

Dimension: 394x190x319cm Safety Zone: 764x560cm Age Range: 5-12 Years Child Capacity: 10-14 Fall Height: 90cm