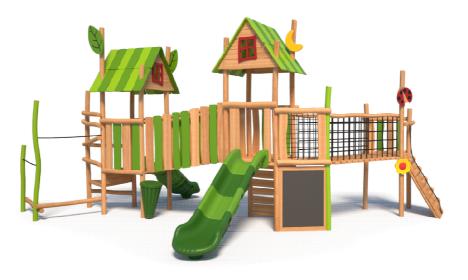

# **Product Specifications:**

Model Number: WP08 Dimension: 898x566x380cm Safety Zone: 1268x936cm Age Range: 5-12 Years Child Capacity: 26-30 Fall Height: 120cm