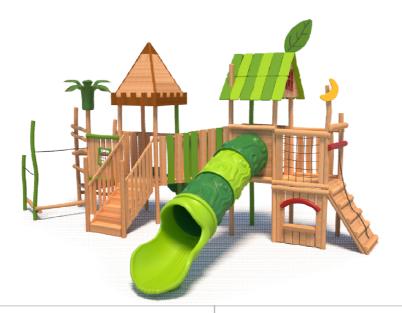

# **Product Specifications:**

Model Number: WP09 Dimension: 863x641x436cm Safety Zone: 1233x1011cm Age Range: 5-12 Years Child Capacity: 26-30 Fall Height: 120cm