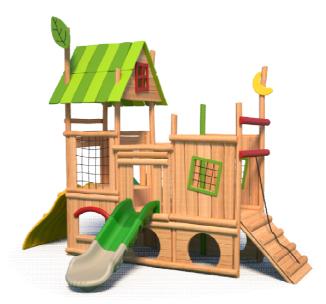

# **Product Specifications:**

Model Number: WP10 Dimension: 526x546x422cm Safety Zone: 896x916cm Age Range: 5-12 Years Child Capacity: 16-20 Fall Height: 90cm